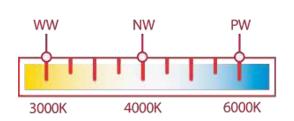

## **Applications**

Shopping mall

Hotels

Commercial and Residence

| Model       | Watts | Lumens | Color Temp      | PF   | CRI |
|-------------|-------|--------|-----------------|------|-----|
| SLED PW2003 | 3W    | 180    | 3000/4000/6500K | >0.9 | >75 |
| SLED PW2004 | 4W    | 240    | 3000/4000/6500K | >0.9 | >75 |
| SLED PW2006 | 6W    | 360    | 3000/4000/6500K | >0.9 | >75 |
| SLED PW2009 | 9W    | 630    | 3000/4000/6500K | >0.9 | >75 |
| SLED PW2012 | 12W   | 840    | 3000/4000/6500K | >0.9 | >75 |
| SLED PW2015 | 15W   | 1050   | 3000/4000/6500K | >0.9 | >75 |
| SLED PW2018 | 18W   | 12260  | 3000/4000/6500K | >0.9 | >75 |
| SLED PW2024 | 24W   | 1640   | 3000/4000/6500K | >0.9 | >75 |

### LED driver type:

Isolated constant current

LED driver input voltage: 100-240V C

LED driver PF: PF>0.9 Standard CRI: CRI>80

Color temperature: 3000k, 4000k, 6000k optional

www.senslights.com Email: info@senslights.com