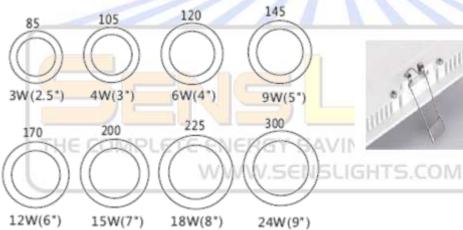

## **Applications**

Shopping mall

Hotels

Commercial and Residence

| Model       | Watts | Lumens | Color Temp      | PF   | CRI |
|-------------|-------|--------|-----------------|------|-----|
| SLED PW2003 | 3W    | 180    | 3000/4000/6500K | >0.9 | >75 |
| SLED PW2004 | 4W    | 240    | 3000/4000/6500K | >0.9 | >75 |
| SLED PW2006 | 6W    | 360    | 3000/4000/6500K | >0.9 | >75 |
| SLED PW2009 | 9W    | 630    | 3000/4000/6500K | >0.9 | >75 |
| SLED PW2012 | 12W   | 840    | 3000/4000/6500K | >0.9 | >75 |
| SLED PW2015 | 15W   | 1050   | 3000/4000/6500K | >0.9 | >75 |
| SLED PW2018 | 18W   | 12260  | 3000/4000/6500K | >0.9 | >75 |
| SLED PW2024 | 24W   | 1640   | 3000/4000/6500K | >0.9 | >75 |

#### Specification:

Product Name: CLP series round LED panel light

Power consumption:7W for 145MM, 10W for 180MM, 16W for 240MM,

19W for 300MM Heat sink material: Die-casting aluminum