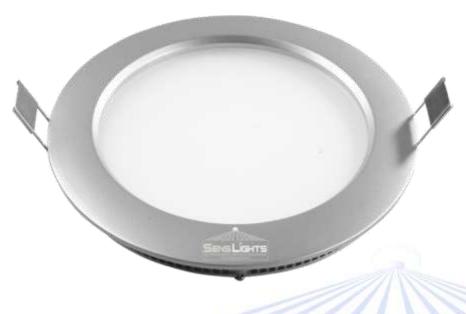

#### Construction

Aluminum housing for better heat sinking efficiency
High quality light guide plate(LGP)provide comfortable light PMMA-made opal front cover, glare-free

#### **Specification**

Lamp: High-quality TW SMD chips
External constant current driver is included
Main materialAluminum+High efficiency panel

Cream white light panel. glare-proof Thick: 20mm

#### **Product high light:**

- 1. Edge light design, super slim,
- 2. Special design screen printing LGP(light guide plate) for high output,
- 3. Cove light self-design PF>0.9 high stability isolated constant current LED driver,
- 4. Optimized LED arrangement for long life and high output,
- 5. Cable clamp and FRP isolating sleeve to avoid damage,
- 6. Good uniformity and soft light, healthy for your eyes.